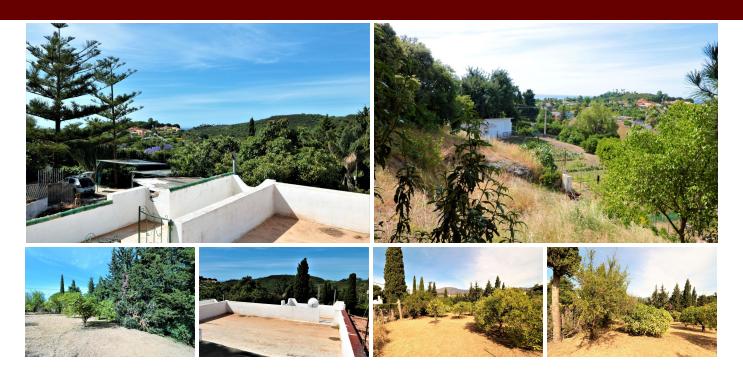

R4070251 property El Padron 435.000€

SPECTACULAR ESTATE IN THE PADRÓN AREA JUST 2 KILOMETERS FROM THE SEA. The farm consists of a land of 7000 square meters, fruit trees, forest and pine area, orchard and two properties. The main house with three bedrooms, a living room, bathroom and toilet and a fully equipped kitchen with an adjoining door to the porch. It has a covered porch and an open terrace and a large solarium with wonderful views of the sea and the mountains, where a second floor could be built. In the garden area there is another small but complete house, a bedroom, a toilet, a small living room and a kitchen. The farm is large and with two thousand possibilities to have an incredible home, the property is country style but with enormous potential, magnificent views, surrounded by nature, and a few kilometers from the sea. Truly an investment with great profitability.