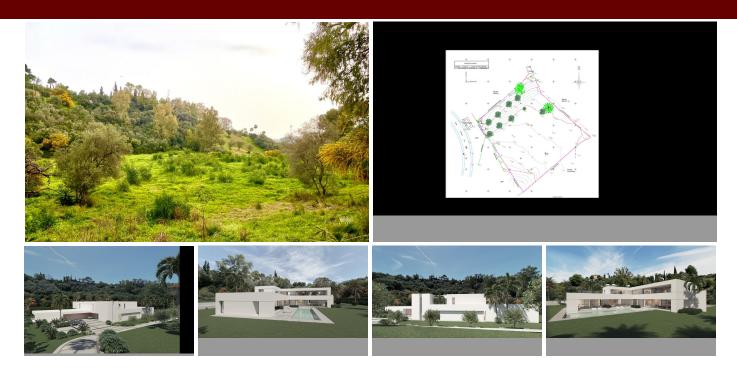

BEST PRICED LAND IN THE MARKET - 222 €/Sqm - Plot in Puerto del Almendro, Benahavis - Marbella Flat plot of 5.186 sqm. - Situated in an ideal position for people who want peace and tranquility - Panoramic views over the surrounding landscape - Partial sea view as well - The commercial centre of Monte Halcones is just around the corner and offers basic amenities such as supermarket, pharmacy, restaurants etc. - Further ameneties is found in San Pedro and Puerto Banus, only 10 min. away. The urbanization has barriers and camera at the entrance as well as a tennis court available to residents. For construction of villa - Edif. 20 pct. min. plot 3.000 sqm. - Very tranquil and idyllic location - open views and very private - Sea views from second floor. Approved project available - see renders. We have the neighboring plot of 4.300 sqm. for sale as well, hence total of more than 9.300 sqm. is available. Arguably one of the best opportunities for a plot of land for the construction of a villa - and more so as it is in a gated community in Benahavis - Doesn't get much better.