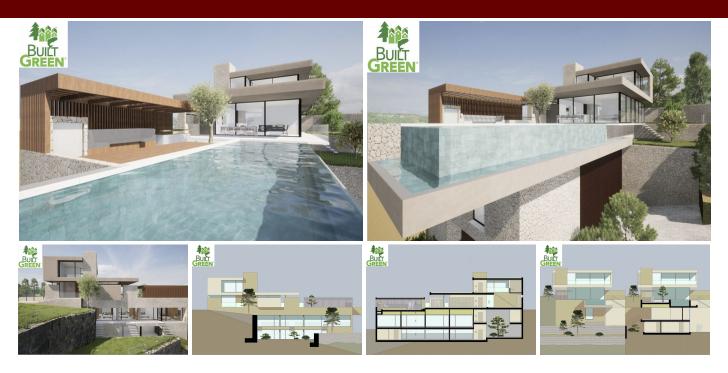

OFF-PLAN LUXURY ECOLOGICAL VILLA IN MONTE MAYOR, BENAHAVIS WITH OPEN SEA VIEWS Basement: elevator, garage for 3 cars and motorbikes, sauna, guest toilet, 2 technical rooms, fitness/workshop room, storage room, laundry room, hall with staircase, housekeep quarter with kitchenette and a double bedroom with ensuite bathroom, 2 patios. Ground floor: elevator, family room with bedroom, sitting area, and bathroom, a corridor that leads to 3 double bedrooms each with ensuite bathroom and access to the terraces and patios, hall with staircase, bodega/bar, and a relaxation/games area with and atrium. First floor: on the first floor you find, an elevator a spacious kitchen with a pantry/storage room, a dining area, an entrance hall, a guest toilet, and a spacious sitting area. The huge terraces and lounge/bar give you access to the spacious heated infinity pool and sea views. And finally, you have the master bedroom area with an elevator, a double master bedroom, dressing, ensuite bathroom, corridor, office space, and terraces with incredible sea views. Pictures of kitchens and bathrooms are examples of how it could be, but final choice will be that of the client! Example of some of the specifications, - An airtight building envelope - Thermal bridge-free design and construction - Ventilation with highly efficient heat or energy recovery - Exceptionally high levels of insulation - Well-insulated window frames and glazing - Ceiling high windows with a sunken track, 5+5/chamber/6+6 - Interior and exterior floor tiles from GRESPANIA 1200x1200 - 800x800 - 600x600 (Colour to choose) - Bathroom walls with COVERLAM plates (GRESPANIA) 2700X1200 (Color to choose) - Bathrooms from ROCA -VILLEROY BOCH – DURAVIT or similar - Aerothermia/airconditioning - Elevator from Schindler or similar - Water-based underfloor heating in the full villa - Ceiling-high and 1-meter-wide interior doors - Ceiling high entrance pivot door and 1,50-wide - Fully fitted kitchen with aluminum frame doors and covered with COVERLAM (Colour to choose) - Island with COVERLAM 3600X1600 no

visible joints (Color to choose) - White goods from BOSCH – AEG – MIELE or similar - Heated pool with automatic cover - 20 voltaic panels - 3 lithium batteries of each 10kW - Car charger - Domótica We are a construction company, Key-in-Hand, that can design and construct any possibility you can think of. If you do not see a design of us that you like we design a totally new villa for you according to your ideas and input. Although we prefer to construct ecological building, we can construct from traditional construction to ecological constructions it all depends on you.