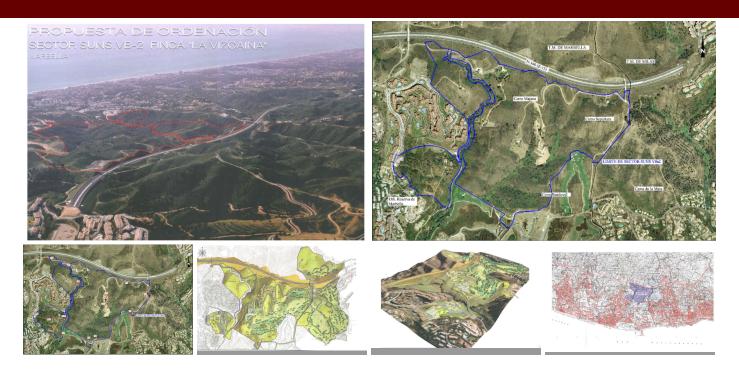

This sector has a total area of 710,458 m², of which 21,458 m² corresponds to this farm. It represents 3.02% of rights and obligations. The sector has a buildable area of 57,234.29 m² for Free Income Housing IN LOW DENSITY, 380 houses in Poblado Mediterráneo and 11 isolated houses. Buildable area of 40,362 m² for Hotels. 3,000 m² Economic Activities Golf Club and Commercial Area Which makes a total of 100,596.29 m² of surface area. Therefore 100,596.29 m² x 3.02% = 3,038 m² of buildable area, which would correspond to this plot.