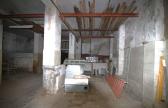

## Commercial in Coin --

Bedrooms 0 Bathrooms 1 Built 823m2 Terrace 0m2

R4399546 property Coín 474.900€

INDUSTRIAL PREMISES WITH AN AREA OF 435 M2 This large local is divided into two floors totaling 823 square meters, different sections for what was formerly used as a warehouse and sale of animal feed, gardening products... It can be bought to make parking lots in the center of Coín and rent them ... Or the construction of a block of apartments with ample possibilities. IF YOU WANT TO KNOW IT, DO NOT HESITATE... VISIT