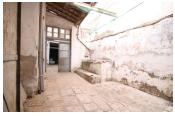

## Commercial in Coin --

Bedrooms 0 Bathrooms 1 Built 823m2 Terrace 0m2

R4399546 property Coín 474.900€

INDUSTRIAL PREMISES WITH AN AREA OF 435 M2 This large local is divided into two floors totaling 823 square meters, different sections for what was formerly used as a warehouse and sale of animal feed, gardening products... It can be bought to make parking lots in the center of Coín and rent them ... Or the construction of a block of apartments with ample possibilities. IF YOU WANT TO KNOW IT, DO NOT HESITATE... VISIT