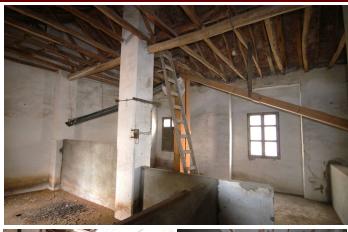

## Commercial in Coin --

Bedrooms 0 Bathrooms 1 Built 823m2 Terrace 0m2

R4399546 property Coín 474.900€

INDUSTRIAL PREMISES WITH AN AREA OF 435 M2 This large local is divided into two floors totaling 823 square meters, different sections for what was formerly used as a warehouse and sale of animal feed, gardening products... It can be bought to make parking lots in the center of Coín and rent them ... Or the construction of a block of apartments with ample possibilities. IF YOU WANT TO KNOW IT, DO NOT HESITATE... VISIT