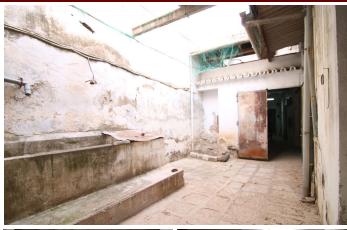

## Commercial in Coin --

Bedrooms 0 Bathrooms 1 Built 823m2 Terrace 0m2

R4399546 property Coín 474.900€

INDUSTRIAL PREMISES WITH AN AREA OF 435 M2 This large local is divided into two floors totaling 823 square meters, different sections for what was formerly used as a warehouse and sale of animal feed, gardening products... It can be bought to make parking lots in the center of Coín and rent them ... Or the construction of a block of apartments with ample possibilities. IF YOU WANT TO KNOW IT, DO NOT HESITATE... VISIT