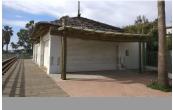

## Chiringuito in Puerto Banús --

Bedrooms 0 Bathrooms 0 Built 239m2 Terrace 0m2

R4249837 property Puerto Banús 2.000.000€

The Beach Restaurant of Ventura del Mar, located in the south corner in front of the complex with the same name, was built together with the complex and designed by the renowned architect Melvin Villaroel (Puente Romano, Sea Grill, Alcazaba, Alzambra, etc.). Ventura del Mar is one of the most prestigious and best located beachfront developments in Marbella; an ideal place to enjoy the best of Andalusia and Marbella, with direct access to the boardwalk, and from there to all the sea-side amenities Puerto Banús, San Pedro de Alcántara and Marbella have to offer. The beach restaurant has access from C / Isabel de Farnesio by a twisting pathway, that was designed to be a peaceful and seamlessly landscaped connection to the seaside and the beach, and from C/ Ventura del Mar by the promenade connecting Puerto Banús with San Pedro de Alcántara. The owner applied for the operating license for a Restaurant, currently under process.