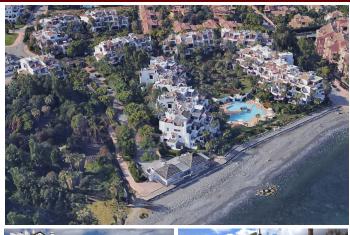

## Chiringuito in Puerto Banús --

Bedrooms 0 Bathrooms 0 Built 239m2 Terrace 0m2

R4249837 property Puerto Banús 2.000.000€

The Beach Restaurant of Ventura del Mar, located in the south corner in front of the complex with the same name, was built together with the complex and designed by the renowned architect Melvin Villaroel (Puente Romano, Sea Grill, Alcazaba, Alzambra, etc.). Ventura del Mar is one of the most prestigious and best located beachfront developments in Marbella; an ideal place to enjoy the best of Andalusia and Marbella, with direct access to the boardwalk, and from there to all the sea-side amenities Puerto Banús, San Pedro de Alcántara and Marbella have to offer. The beach restaurant has access from C / Isabel de Farnesio by a twisting pathway, that was designed to be a peaceful and seamlessly landscaped connection to the seaside and the beach, and from C/ Ventura del Mar by the promenade connecting Puerto Banús with San Pedro de Alcántara. The owner applied for the operating license for a Restaurant, currently under process.