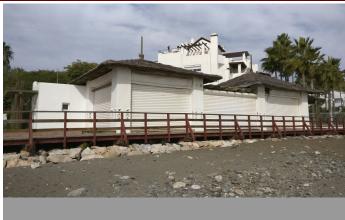

## Chiringuito in Puerto Banús --

Bedrooms 0 Bathrooms 0 Built 239m2 Terrace 0m2

R4249837 property Puerto Banús 2.000.000€

The Beach Restaurant of Ventura del Mar, located in the south corner in front of the complex with the same name, was built together with the complex and designed by the renowned architect Melvin Villaroel (Puente Romano, Sea Grill, Alcazaba, Alzambra, etc.). Ventura del Mar is one of the most prestigious and best located beachfront developments in Marbella; an ideal place to enjoy the best of Andalusia and Marbella, with direct access to the boardwalk, and from there to all the sea-side amenities Puerto Banús, San Pedro de Alcántara and Marbella have to offer. The beach restaurant has access from C / Isabel de Farnesio by a twisting pathway, that was designed to be a peaceful and seamlessly landscaped connection to the seaside and the beach, and from C/ Ventura del Mar by the promenade connecting Puerto Banús with San Pedro de Alcántara. The owner applied for the operating license for a Restaurant, currently under process.