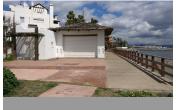

## Chiringuito in Puerto Banús --

Bedrooms 0 Bathrooms 0 Built 239m2 Terrace 0m2

R4249837 property Puerto Banús 2.000.000€

The Beach Restaurant of Ventura del Mar, located in the south corner in front of the complex with the same name, was built together with the complex and designed by the renowned architect Melvin Villaroel (Puente Romano, Sea Grill, Alcazaba, Alzambra, etc.). Ventura del Mar is one of the most prestigious and best located beachfront developments in Marbella; an ideal place to enjoy the best of Andalusia and Marbella, with direct access to the boardwalk, and from there to all the sea-side amenities Puerto Banús, San Pedro de Alcántara and Marbella have to offer. The beach restaurant has access from C / Isabel de Farnesio by a twisting pathway, that was designed to be a peaceful and seamlessly landscaped connection to the seaside and the beach, and from C/ Ventura del Mar by the promenade connecting Puerto Banús with San Pedro de Alcántara. The owner applied for the operating license for a Restaurant, currently under process.