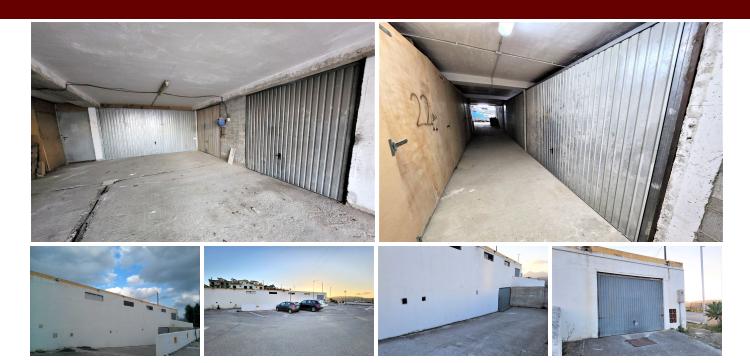

Original 38 garage spaces, some converted into storage rooms and workshops. The building consists of 2 floors with separate entrances. On the upper floor are mainly storage rooms and 3 garage spaces. On the lower floor 8 garage spaces have been converted into a car repair shop. Both levels can be accessed by car. Very good return of investment! All places are rented out! Contact us for any questions or appointments. Key is in the office.