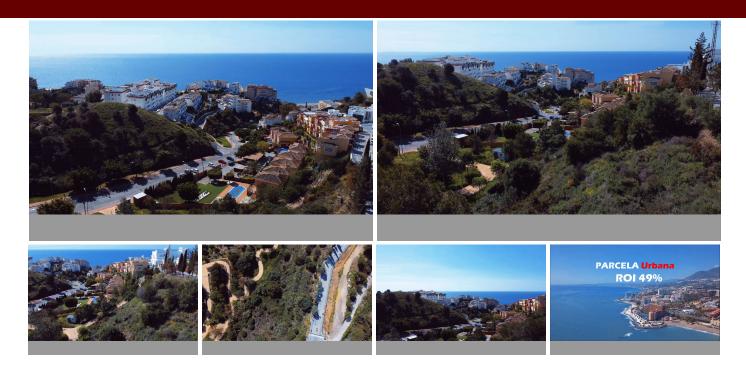

## Plot in Benalmádena Costa --

| Bedrooms | 0 | Bathrooms | 0               | Built | 0m2     | Plot     | 1991m2 |
|----------|---|-----------|-----------------|-------|---------|----------|--------|
| R4193743 |   | property  | Benalmádena Cos |       | a Costa | 650.000€ |        |

For sale. Excellent urban plot of 1991 m² in a privileged area of Benalmádena. Just 500 metres from the beach of Carvajal. Totally surrounded by urbanised green areas. Wide views. PLOT WITH SEA VIEWS. Qualified as land, type U1 single-family, there is the possibility of building 1, 2 or 3 houses, all of them with large gardens, swimming pools, terraces and independent garages. DETAILS OF THE PLOT Surface area: 1991 m2 Maximum occupation 25%: 497m2 Maximum buildable area 0,38: 756m2 Minimum plot to segregate: 600m2