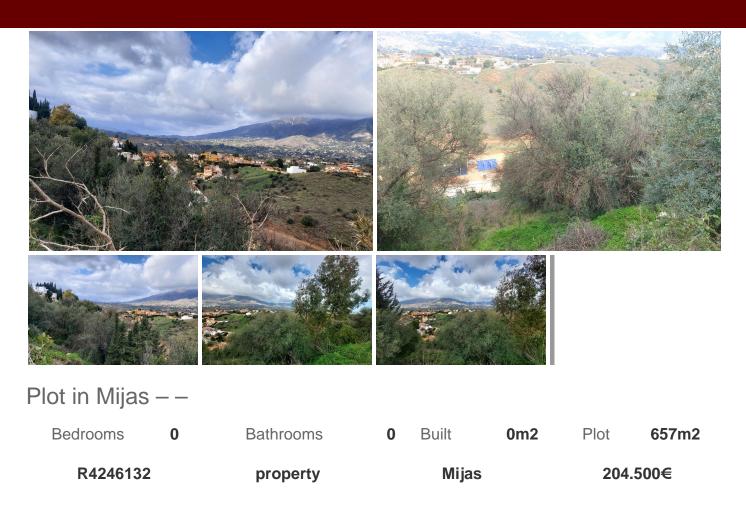

## INTERMOBILIARIA

LOVELY URBAN PLOT IN LA SIERREZUELA This plot is 657 m2 and located in the much sought after area of La Sierrezuela, which is a 10 minute drive to the beach and centre of Fuengirola where you can find all types of amenities (bars, restaurants, clubs, etc.) and services (supermarkets, shops, shopping centres, pharmacies, etc.) only a short drive away. The plot is qualified as AIS.3 by the Town Hall Planning department and an occupancy of 25% is allowed together with 25% of the construction volume which means that there is a possibility of building a large family home with plenty of room for a private pool. All the infrastructure is already developed. Residential Plot, Mijas, Costa del Sol. Garden/Plot 657 m². Setting: Urbanisation. Orientation: East, West. Views: Sea, Mountain, Panoramic. Utilities: Electricity, Drinkable Water, Telephone. Category: Investment, Resale, With Planning Permission.