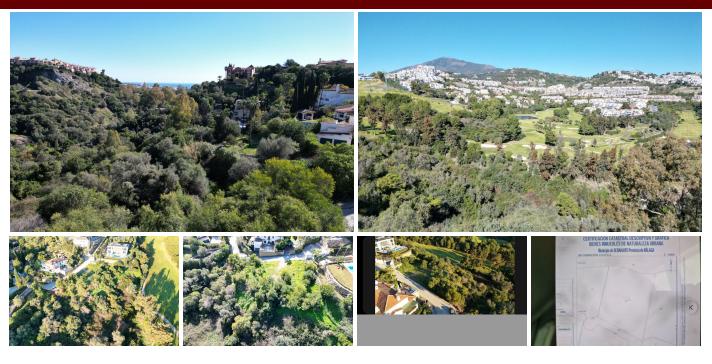

Investment opportunity in Puerto Del Almendro, Benahavis. Plot with total m2 of 2.952m. South / East facing plot with views of tge sea on the 1st floor. Frontline golf of Los Arqueros. Min. Plotsize 3.000 m2 with a build percentage of 20% / 590.4 m2. The plot is licenced for a house covering up to 590.4 m2 of ground floor plus first floor and terraces. The basement can be the same size of the groundfloor. Can build up to 7m in height.