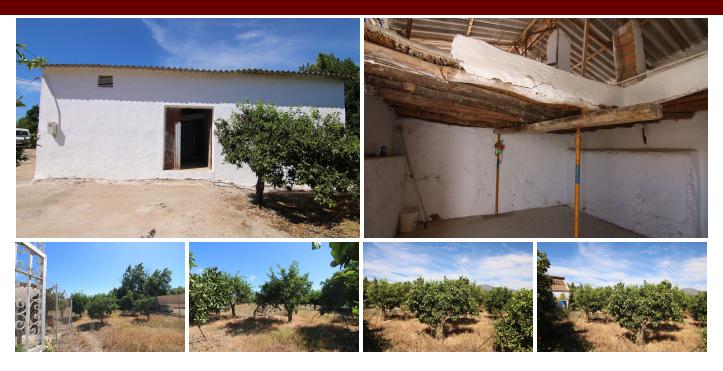

NICE LAND OF THE VILLAGE IN COIN HAS 2.351 M2, GOOD ACCESS ROAD TOTALLY ASPHALTED, WITH FRUIT TREES LIKE MANDARINS, ORANGE TREES, VINES.... GOOD VIEWS, CLEAR AND QUIET AREA WITH ONE OF THE EXITS TO THE RIO GRANDE. IT HAS A DECLARED CONSTRUCTION OF 48 METERS AS A WAREHOUSE. IN THE PRICE IS NOT INCLUDED EXPENSES AND TAXES.