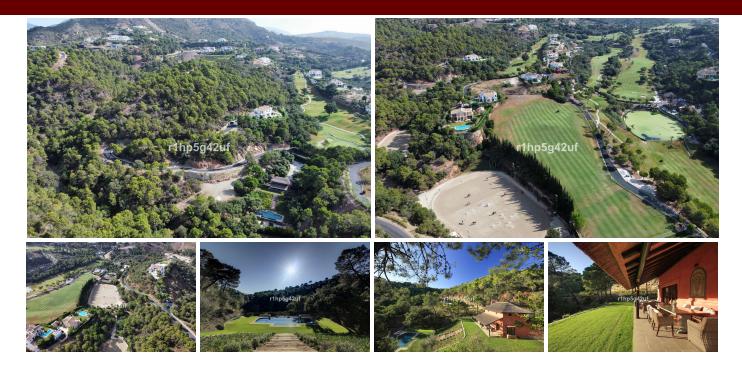

Rare and exclusive retreat in the Marbella Club Golf Resort, walking distance to the equestrian centre, driving range and the Club House. It basically is a plot of 4.600 m2 surface plus another plot of 4.100 m2 which is classified as private green zone, meaning it has no building allowance but it gives plenty of extra forest and privacy. The buildable plot already has the guest house built and a flat surface to build the main house. There is also a fabulous swimming pool. This property is strategically located in a secluded setting close to the main facilities of the resort: Restaurant Club House, golf course and equestrian center.