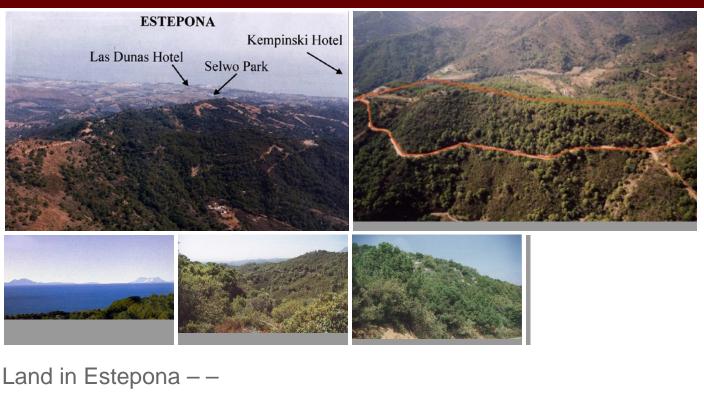

Magnificent estate of 95.000 square meters located in the valleys behind Las Dunas and the Kempinski Hotel in Estepona. Situated approximately 6 kilometers from the main coastal road, and a large part of the land borders Rio Velerin. Great mountains and sea views as far as Gibraltar and Africa can be seen from most part of the estate. The property is an entire mountain top with a road going round the perimeter. Electricity : The property is connected to the mains electricity supply. Water : Permission has been granted for a large water deposit to be constructed near this plot. Right of way to the river will be granted. The entire estate has access to 40,000 cubic metres from the river per annum. Wildlife: The property has eagles, wild boar, partridge, hawks, deer, mongoose, foxes, and pigeon. Views: Many parts of this plot have outstanding views from Gibraltar to Puerto Banus. Planning: The area is currently 'green belt' and therefore the minimum plot size is 30.000 sq.m. Each plot could accommodate a farm house of appr. 1.000 sq.m. with its own plantation. Possible other uses could comprise: hotel, environmental group activity construction, camping, medical, school, equestrian or sports facilities.