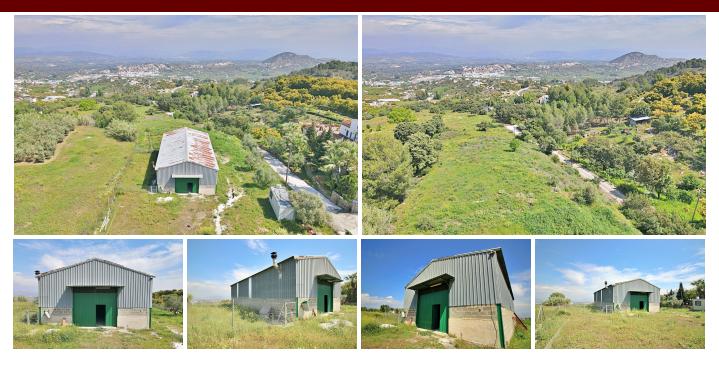

200 m2 industrial warehouse on a 12,000 m2 plot and a 400 m2 urban plot in a highly sought-after urbanization in Coin, just 1 min by car from the main road. It is in a very good area near the school and surrounded by a green area with views of the town, it is suitable for setting up any type of business, apart from it, an urbanization is planned to be built in front of it, so it is a very good investment. Distribution: It has an area of 200 m2 (20x10x8) and is located on a 12000 m2 semifenced plot. The warehouse has 2 entrances, one front and one rear, both manual. You have the possibility of making a mezzanine because it has the appropriate height. The warehouse has two rooms at the rear that can be transformed into offices. The urban plot on which the house of your dreams can be built is located in front of the warehouse. If you want to invest, this is your moment, it is a warehouse with a plot that has a lot of potential.