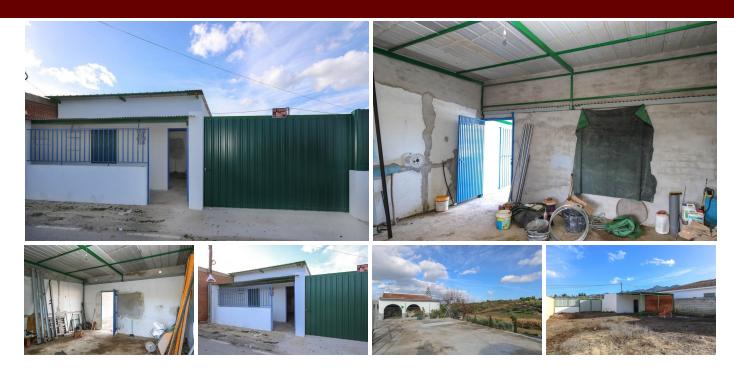

## Commercial in Alhaurín de la Torre - -

| P3785200 |   | proporty  | Alhaurín de la Torre |       |      | 180 000€ |     |
|----------|---|-----------|----------------------|-------|------|----------|-----|
| Bedrooms | 0 | Bathrooms | 0                    | Built | 46m2 | Terrace  | 0m2 |

Storeroom sitting on a rustic plot in Alhaurín de la Torre. . 835m2 plot . Good location . 46m2 storeroom Situated between the two Alhauríns and boasting great access, this 46m2 storeroom sits on a plot of 835m2. Half of the plot is flat and the other slopes, perfect for fruit trees. Although the property doesn't currently have water and electricity, they could be connected easily. Alhaurín de la Torre is one of the biggest and most vibrant towns in the area, popular because of its location close to the city of Málaga. Many people who work in Málaga, live in the village which is rapidly expanding. Without a doubt and ironically, it will soon be bigger than its neighbour Alhaurín el Grande in size and population. Alhaurín de la Torre is one of the biggest and most vibrant towns in the area, popular because of its location close to the city of Málaga. Many people who work in Málaga, live in the village which is rapidly expanding. The village is set among large plantations of citrus and avocado trees and has lots to offer. Besides the variety of restaurants, shops and bars there is also a Golf Course 'Lauro Golf' well known for its breathtaking panoramic views. Alhaurín de la Torre is just 15 minutes (15 km) from the city of Málaga, the airport and beaches of the Costa del Sol.