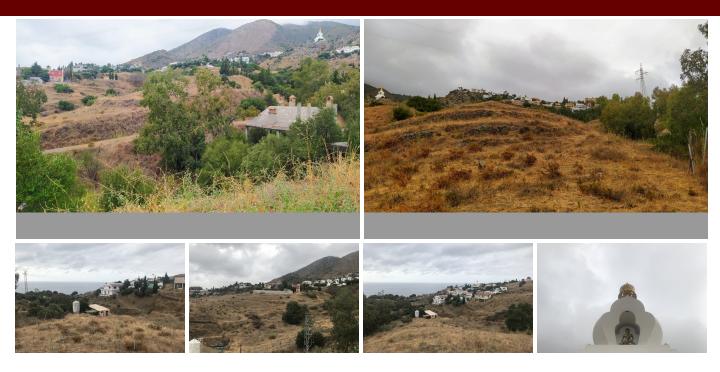

Land, Benalmadena Pueblo, Costa del Sol. Garden/Plot 5000 m². 5,000m2 plot with entrance from the Olmedo de Benalmádena urbanization. It is located just 500m from the well-known Buddhist Stupa and 1000m from the sea. The plot has unobstructed views of the sea. Setting: Village, Close To Sea, Urbanisation. Orientation: South East, South. Condition: Good. Views: Sea, Mountain, Panoramic. Utilities: Electricity, Drinkable Water.