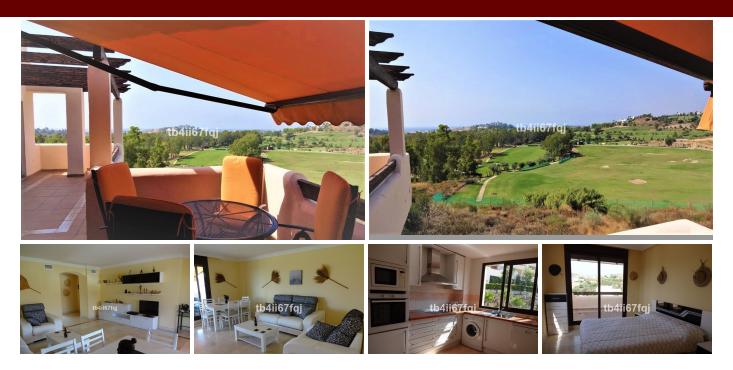

Fantastic penthouse in Lomas del Conde Luque, Benahavis. With 2 bedrooms and 2 bathrooms, very bright. 117 m2 total built, with 30 m2 of Terrace. Oriented to the Southwest. Wonderfull views to the Golf course and panoramic sea view. Elevator. Communal swimming pool. It comes with 2 parking spaces and storage. Modern style. With fantastic views of the Atalaya Golf Course and panoramic views of the sea and mountains. The complex has large and wonderful gardens with outdoor pool and heated indoor pool and sauna. Only 3 kilometers from the beach. It is constructed with materials of the highest quality. 45 km from Malaga Airport and 10 minutes from the famous Puerto Banus and surrounded by golf courses at a short distance.