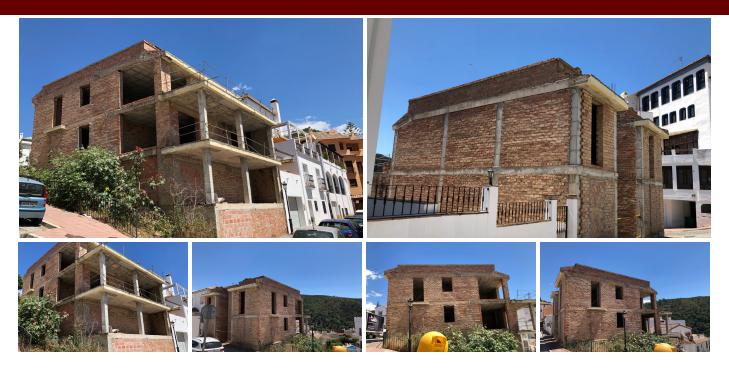

## Apartment Complex in Benahavís --

| Bedrooms | 0 | Bathrooms | 0 | Built     | 600m2 | Terrace  | 0m2 |
|----------|---|-----------|---|-----------|-------|----------|-----|
| R3185905 |   | property  |   | Benahavís |       | 285.000€ |     |

Unfinished structure distributed over 4 floors with parking on the lower level for 6 plus cars, located in Benahavis Pueblo. The foot-print of the entire structure measures approximately 152m<sup>2</sup>. This structure was built around 2004 but never got completed. The original plans submitted were to construct 6 x 1 bedroom apartments, 2 apartments on each floor with a build size of approximately 60m<sup>2</sup> for each unit. This gives a total build size including the parking of around 548m<sup>2</sup> this does not include the area on the top floor terrace. The original plans included a rooftop swimming pool. It is now understood that the building regulations have changed in Benahavis, the minimum build for an apartment in Benahavis pueblo is now 100m<sup>2</sup> which means that new plans would need to be submitted to construct either three larger apartments on each of three floors or to remove the existing structure and apply for permission to construct a Townhouse or detached house etc. Great investment opportunity!