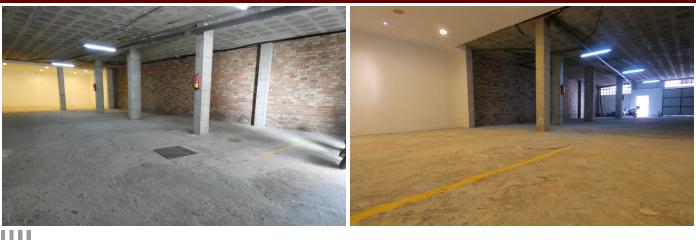

Big warehouse of 240m<sup>2</sup> for use as garage (9 parking spaces), storage or any other commercial use. It has very good access and is in a great commercial location.

Near Transport

Near Transport

Storage Room